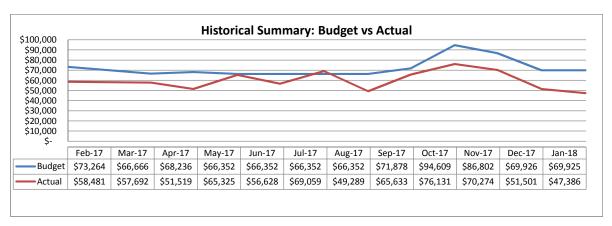

,765    |     | 37,318    |       | 9,553    |
| INSURANCE (General, Property)      |     | 12,214    |     | 8,102     |       | (4,112)  |
| SECURITY                           |     | 10,084    |     | 25,933    |       | 15,849   |
| MAINTENANCE STAFF                  |     | 29,463    |     | 36,681    |       | 7,218    |
| UTILITIES                          |     | 37,555    |     | 52,367    |       | 14,812   |
| CLUBHOUSE OPERATIONS               |     | 33,268    |     | 27,131    |       | (6,137)  |
| LANDSCAPING, IRRIGATION & IMPROVE  |     | 78,184    |     | 94,111    |       | 15,927   |
| OTHER FIELD OPERATIONS             |     | 12,677    |     | 27,853    |       | 15,176   |
| TOTAL EXPENDITURES                 |     | 245,292   |     | 321,262   |       | 75,970   |



### Ballantrae CDD Balance Sheet January 31, 2018

|                                    | GENERAL<br>FUND |           | R  | RESERVE<br>FUND |    | DS-2015<br>FUND |    | TOTAL     |
|------------------------------------|-----------------|-----------|----|-----------------|----|-----------------|----|-----------|
| ASSETS:                            |                 |           |    |                 |    |                 |    |           |
| CASH - OPERATING ACCTS             | \$              | 974,322   |    | -               |    | -               | \$ | 974,322   |
| CASH - DEBIT CARD BU               |                 | 1,574     |    | -               |    | -               |    | 1,574     |
| INVESTMENTS:                       |                 |           |    |