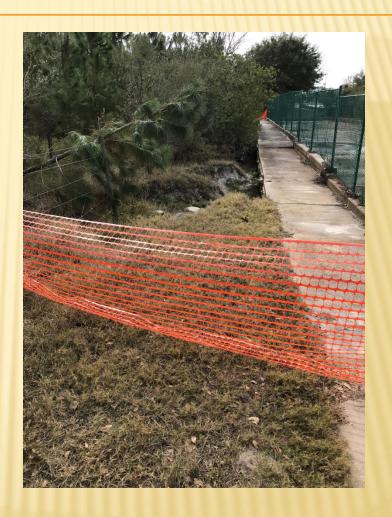

## **SUMMARY**

- Inspection date: February 20, 2018
- Mulch low on swing set
- Unirrigated turf improving in color since frost
- Flowers and plants in village entrances improving
- Pond water levels low
- Sediment build up in collection reservoir / reservoir blocked off

## RESERVOIR

Still in need of Repair

 Safety precautions taken until it is fixed. Collapsed earth visible