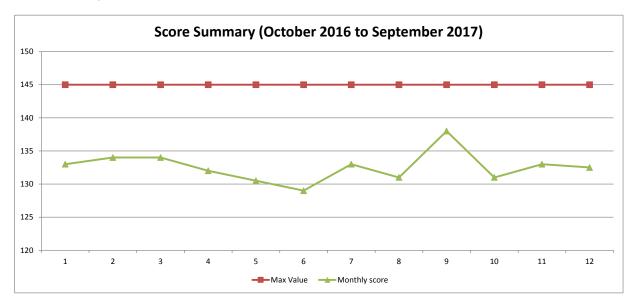

### BALLANTRAE SCORECARD FOR VISUAL GRADE SHEET FY 2017

| Score Summary (per month) | 1   | 2   | 3   | 4   | 5     | 6   | 7   | 8   | 9   | 10  | 11  | 12    |
|---------------------------|-----|-----|-----|-----|-------|-----|-----|-----|-----|-----|-----|-------|
| Max Value                 | 145 | 145 | 145 | 145 | 145   | 145 | 145 | 145 | 145 | 145 | 145 | 145   |
| Monthly score             | 133 | 134 | 134 | 132 | 130.5 | 129 | 133 | 131 | 138 | 131 | 133 | 132.5 |