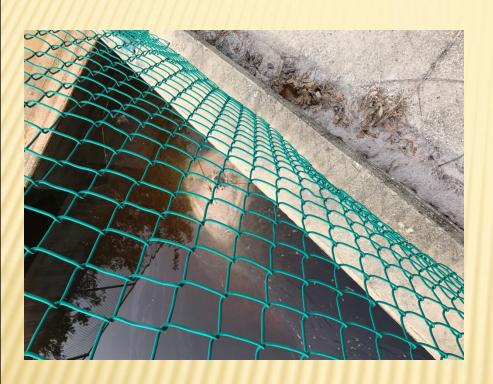

## **SUMMARY**

- Inspection date: February 20, 2018
- Mulch low on swing set
- Unirrigated turf improving in color since frost
- Flowers and plants in village entrances improving
- Pond water levels low
- Sediment build up in collection reservoir / reservoir blocked off

## RESERVOIR

Still in need of Repair

 Safety precautions taken until it is fixed. Collapsed earth visible