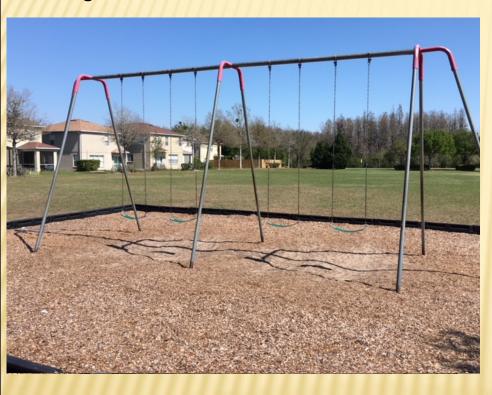

## **SUMMARY**

- Inspection date: February 20, 2018
- Mulch low on swing set
- Unirrigated turf improving in color since frost
- Flowers and plants in village entrances improving
- Pond water levels low
- Sediment build up in collection reservoir / reservoir blocked off

## PLAYGROUND AND POOL AREA FIELD

Mulch and fill needed around swings and unirrigated turf is returning to green after hard freeze